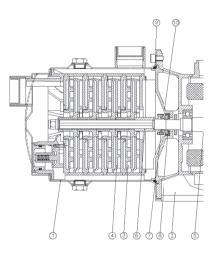

### TABLE OF MATERIALS

|    | Component                 | Material                                                                |  |  |  |  |
|----|---------------------------|-------------------------------------------------------------------------|--|--|--|--|
| 1  | Pump body                 | Stainless steel X5 CrNi 1810 (AISI 304)                                 |  |  |  |  |
| 2  | Motor bracket             | Die cast aluminum                                                       |  |  |  |  |
| 3  | Impeller                  | Technopolymer with shim ring in stainless steel X5 CrNi 1810 (AISI 304) |  |  |  |  |
| 4  | Diffusers                 | Technopolymer                                                           |  |  |  |  |
| 5  | Shaft (hydraulic section) | Stainless steel X5 CrNi 1810 (AISI 304)                                 |  |  |  |  |
| 6  | Spacer                    | Nickel-plated brass OT 58                                               |  |  |  |  |
| 7  | Mechanical gasket         | Graphite                                                                |  |  |  |  |
| 8  | Counterface               | Ceramic                                                                 |  |  |  |  |
| 9  | Seals                     | NBR 70 Shore                                                            |  |  |  |  |
| 10 | Seal holder base          | Noryl GFN2V                                                             |  |  |  |  |