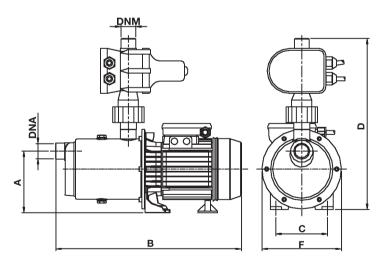

## **OVERALL DIMENSIONS AND WEIGHTS**

| MODEL          |     | Weight (kg) |    |     |     |      |      |              |
|----------------|-----|-------------|----|-----|-----|------|------|--------------|
| HODEE          | A   | В           | с  | D   | E   | DNA  | DNM  | mengine (kg) |
| AUTOMAX 80/48  | 129 | 370         | 99 | 380 | 205 | 1" F | 1" M | 9.2          |
| AUTOMAX 120/60 | 129 | 415         | 99 | 390 | 205 | 1" F | 1" M | 12.2         |