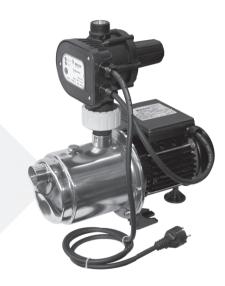

# **NOCCHI** AUTOMAX PRESSURE UNITS WITH ELECTRONIC PUMP CONTROL AND PROTECTION DEVICE

Automatic unit for pressure increase in domestic water system. Comprising a single phase electric pump model Max and the electronic device FLUSSCONTROL BASIC, which controls automatic operation of the pump, protecting it in the event of water supply failure. It is supplied pre-wired and ready for installation and use.

### ADVANTAGES

- Reduces water hammer effect
- Replaces traditional expansion tank system
- Maintenance free
- Protection in event of water supply failure
- Simple to install
- Pressure remains constant during supply

#### MOTOR

- Closed, ventilated from exterior.
- Protection rating IP 44.
- Insulation class F.
- Singe phase power supply with permanently activated capacitor.
- Thermal cutout protection incorporated in motor winding.
- Rotation speed 2850 rpm.
- Continuous duty.