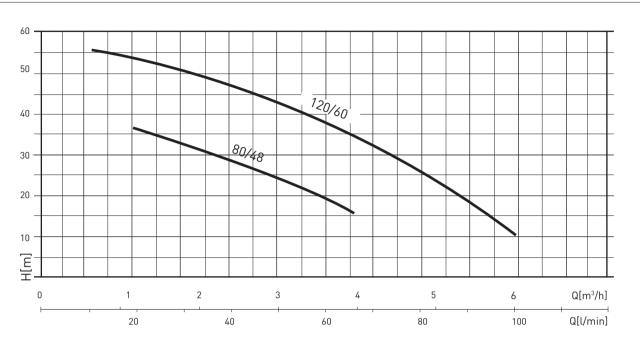

# HYDRAULIC PERFORMANCE

## PERFORMANCE TABLE

| MODEL          | Motor<br>output (P2) |      | Motor output<br>(P1) |      | VOLT      | In  | μF   | Q    | L/min        | 0  | 20  | 40  | 60  | 80  |
|----------------|----------------------|------|----------------------|------|-----------|-----|------|------|--------------|----|-----|-----|-----|-----|
|                | НР                   | kW   | НР                   | kW   |           | (A) |      |      | m³/h         | 0  | 1.2 | 2.4 | 3.6 | 4.8 |
| AUTOMAX 80/48  | 0.75                 | 0.55 | 1.10                 | 0.8  | 1 ~ 230 V | 4   | 12.5 |      | a. /<br>w.c. |    | 36  | 28  | 17  | 1   |
| AUTOMAX 120/60 | 1.2                  | 0.9  | 1.7                  | 1.25 | 1 ~ 230 V | 5.8 | 20   | m.c. |              | 60 | 55  | 48  | 36  | 26  |